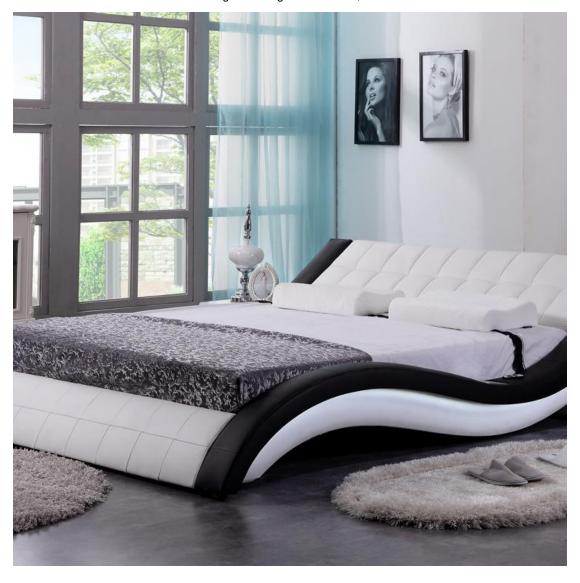

### **Lenatees Furniture® Music LED Bed Feature**

- 1.A044-1 Nordic and modern elements combined design, comfortable and do not lose noble and elegant, rational face life to find a more delicate life.
- 2. The unique S-shaped design breaks the traditional frame and fits the curve of the human spine appropriately, releasing pressure and making it comfortable to sit and lie.
- 3. USB charging stereo bluetooth, USB charging, support lphone player system, mobile phones and bluetooth intelligent sound, combining music and colorful lights, it can meet the daily needs while showing the quality of home. In the warm embrace, you can feel the pleasure of returning to your family.

### **Lenatees Furniture® Music LED Bed Picture**

**Tel:** +86-13823494762

E-mail: suiying@lenatees.com

**Tel:** +86-13823494762

E-mail: suiying@lenatees.com