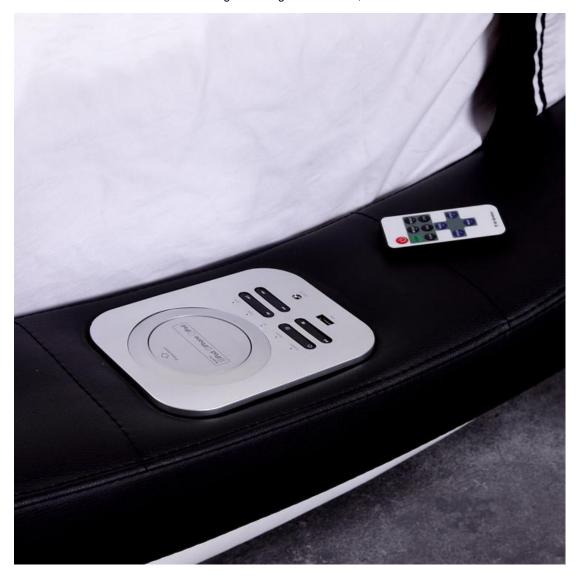

### **Lenatees Furniture® Music LED Bed Feature**

- 1.A044-1 Nordic and modern elements combined design, comfortable and do not lose noble and elegant, rational face life to find a more delicate life.
- 2. The unique S-shaped design breaks the traditional frame and fits the curve of the human spine appropriately, releasing pressure and making it comfortable to sit and lie.
- 3. USB charging stereo bluetooth, USB charging, support lphone player system, mobile phones and bluetooth intelligent sound, combining music and colorful lights, it can meet the daily needs while showing the quality of home. In the warm embrace, you can feel the pleasure of returning to your family.