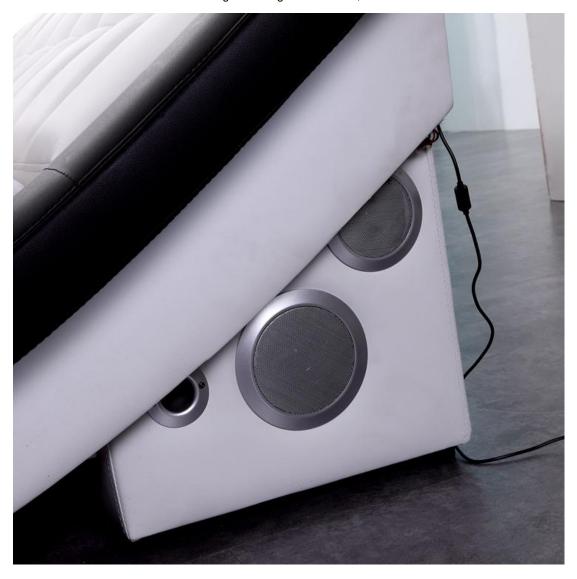

### **Lenatees Furniture® Music LED Bed Feature**

- 1.A044-1 Nordic and modern elements combined design, comfortable and do not lose noble and elegant, rational face life to find a more delicate life.
- 2. The unique S-shaped design breaks the traditional frame and fits the curve of the human spine appropriately, releasing pressure and making it comfortable to sit and lie.
- 3. USB charging stereo bluetooth, USB charging, support lphone player system, mobile phones and bluetooth intelligent sound, combining music and colorful lights, it can meet the daily needs while showing the quality of home. In the warm embrace, you can feel the pleasure of returning to your family.