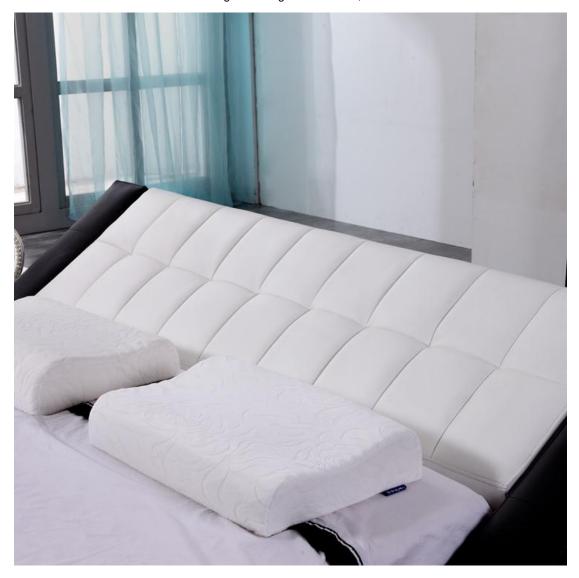

### **Lenatees Furniture® Music LED Bed Picture**

**Tel:** +86-13823494762

E-mail: suiying@lenatees.com

**Tel:** +86-13823494762

E-mail: suiying@lenatees.com

### **Lenatees Furniture® Music LED Bed Feature**

- 1.A044-1 Nordic and modern elements combined design, comfortable and do not lose noble and elegant, rational face life to find a more delicate life.
- 2. The unique S-shaped design breaks the traditional frame and fits the curve of the human spine appropriately, releasing pressure and making it comfortable to sit and lie.
- 3. USB charging stereo bluetooth, USB charging, support lphone player system, mobile phones and bluetooth intelligent sound, combining music and colorful lights, it can meet the daily needs while showing the quality of home. In the warm embrace, you can feel the pleasure of returning to your family.