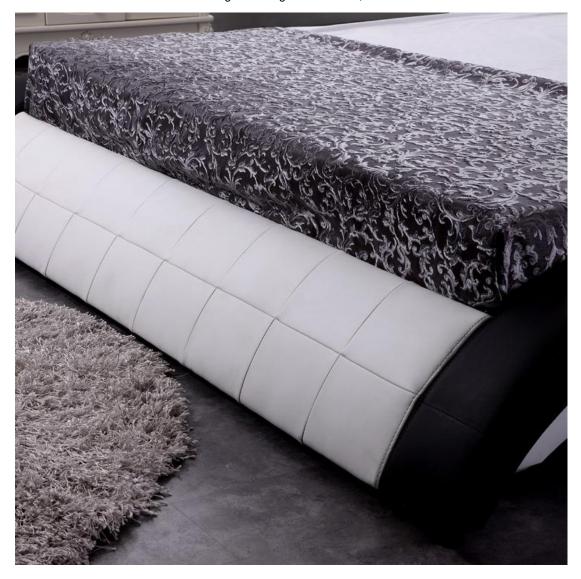

### **Lenatees Furniture® Music LED Bed Feature**

- 1.A044-1 Nordic and modern elements combined design, comfortable and do not lose noble and elegant, rational face life to find a more delicate life.
- 2. The unique S-shaped design breaks the traditional frame and fits the curve of the human spine appropriately, releasing pressure and making it comfortable to sit and lie.
- 3. USB charging stereo bluetooth, USB charging, support lphone player system, mobile phones and bluetooth intelligent sound, combining music and colorful lights, it can meet the daily needs while showing the quality of home. In the warm embrace, you can feel the pleasure of returning to your family.