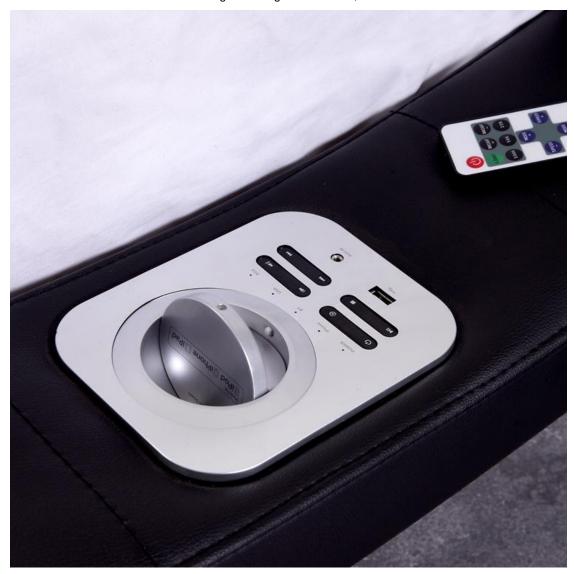

### **Lenatees Furniture® Music LED Bed Feature**

- 1.A044-1 Nordic and modern elements combined design, comfortable and do not lose noble and elegant, rational face life to find a more delicate life.
- 2. The unique S-shaped design breaks the traditional frame and fits the curve of the human spine appropriately, releasing pressure and making it comfortable to sit and lie.
- 3. USB charging stereo bluetooth, USB charging, support lphone player system, mobile phones and bluetooth intelligent sound, combining music and colorful lights, it can meet the daily needs while showing the quality of home. In the warm embrace, you can feel the pleasure of returning to your family.